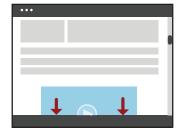

#### user scrolls

video not visible

#### player appears

video < 50% visible

#### video plays

video > 50% visible

#### video pauses

video < 50% visible